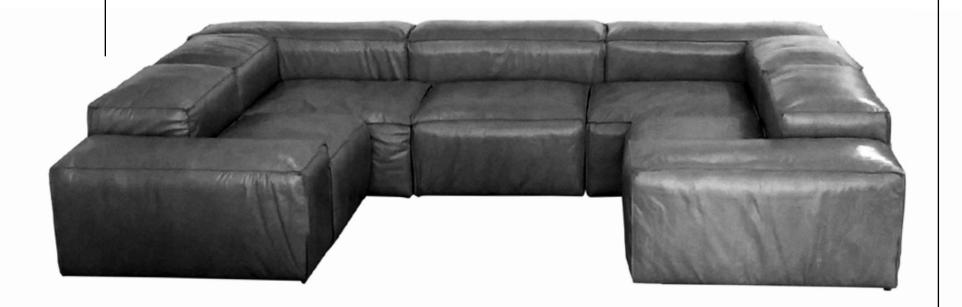

The Maze gives you the freedom to design an elegant and comfortable sectional according to your individual size and needs. Its pulled upholstery along with firm inserts allow a more sleek look.

This tile-like look allows for a more relaxed and casual atmosphere. The softer cushions, lower seating and interchangeable size & fabric provides a array of design capabilities. For Outdoor or Indoor use.