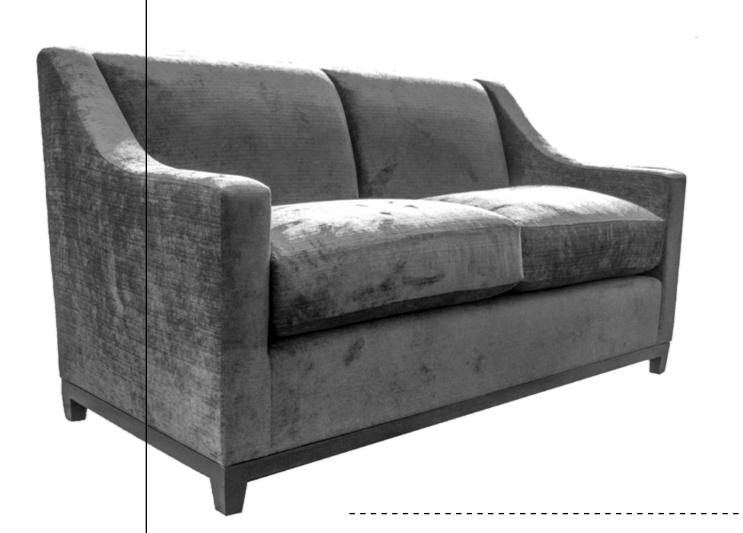

#### THE SLEIGH

The Sleigh shaped arms are the key factor in this elegant sofa design. Thick, soft cushions complete this design to perfection.