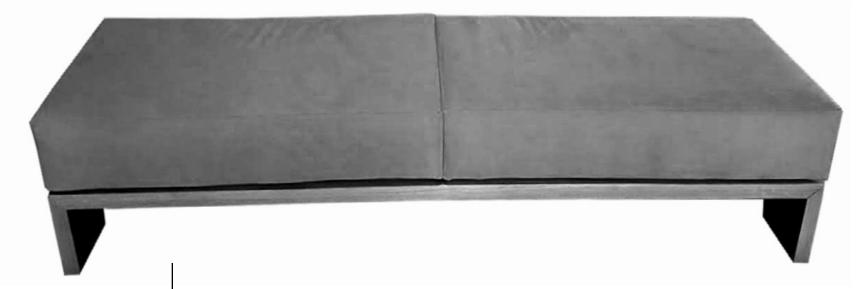

## THE LEVEL

LOCATION: **18TH ST. HQ** 

A clean and straightforward bench with a wooden base. The arms-less loose cushions allow for freedom of firmness and dimension.