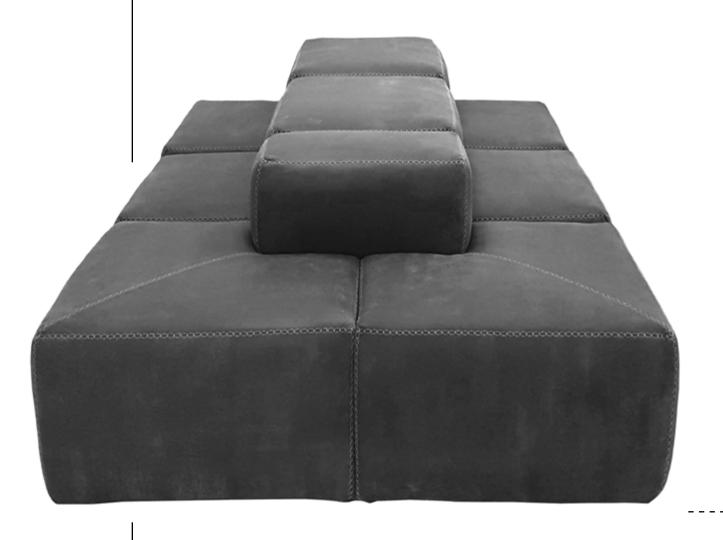

The Maze gives you the freedom to design an elegant and comfortable sectional according to your individual size and needs. Its pulled upholstery along with firm inserts allow a more sleek look.

This tile-like look allows for a more relaxed and casual atmosphere. The softer cushions, lower seating and interchangeable size & fabric provides a array of design capabilities. For Outdoor or Indoor use.