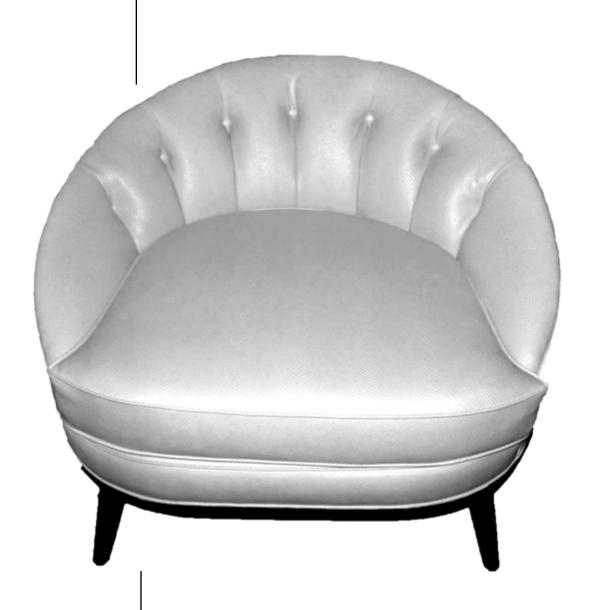

## THE SCALLOP

The scalloped back wing chair has a firm yet soft detailed back and seat.