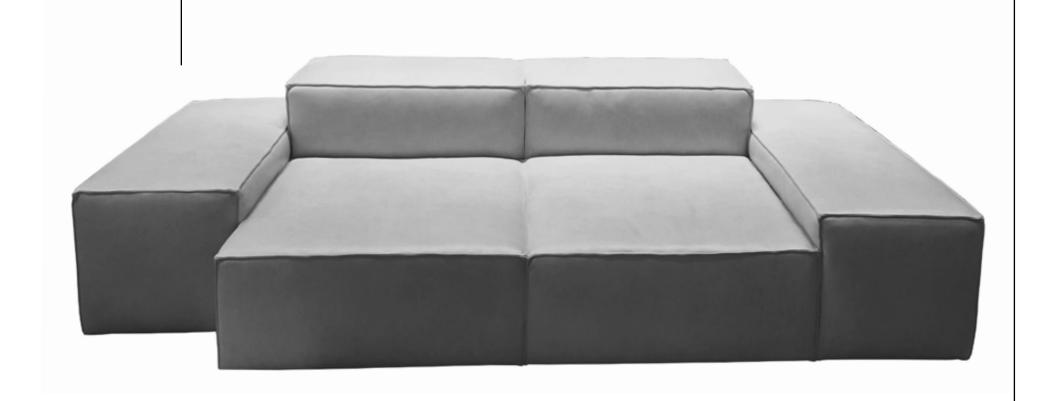

#### THE STRETCH

This sofa, suited to its name, allows you to stretch out and relax on its wide, deep & low seats.