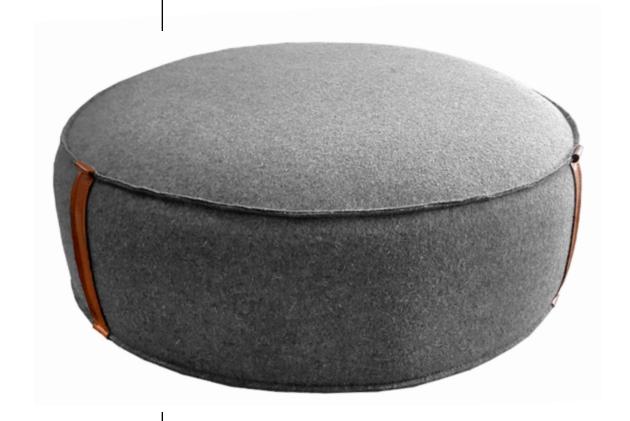

## **CUPOLA OTTOMAN**

This unique, dome shaped ottoman along with its leather straps gives a hint of modern and sophisticated design.