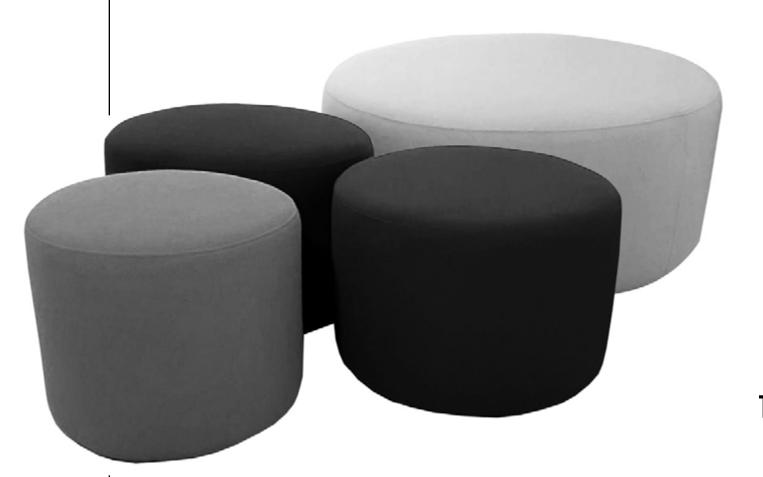

## **RUMMI**

Our clean cut, square ottoman rests on custom steel legs to provide durability and stability.