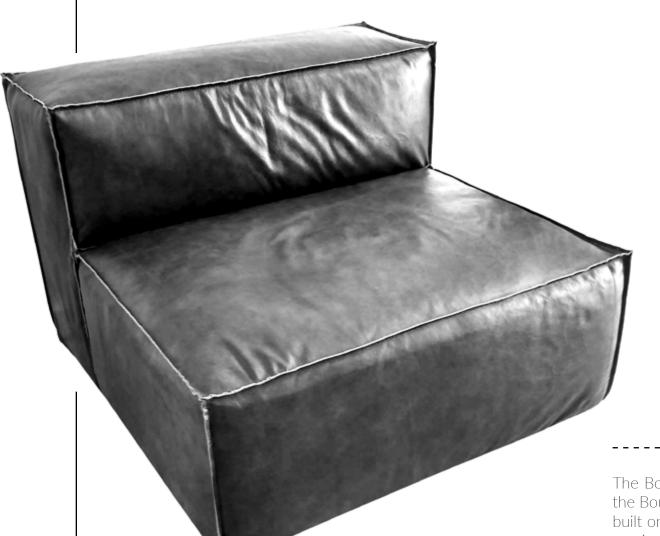

**BOULDER SINGLE** 

The Boulder Single is the start line of the Boulder Sectional. This design was built on wheels to provide the ease of moving a sectional from one location to the next according to your needs.