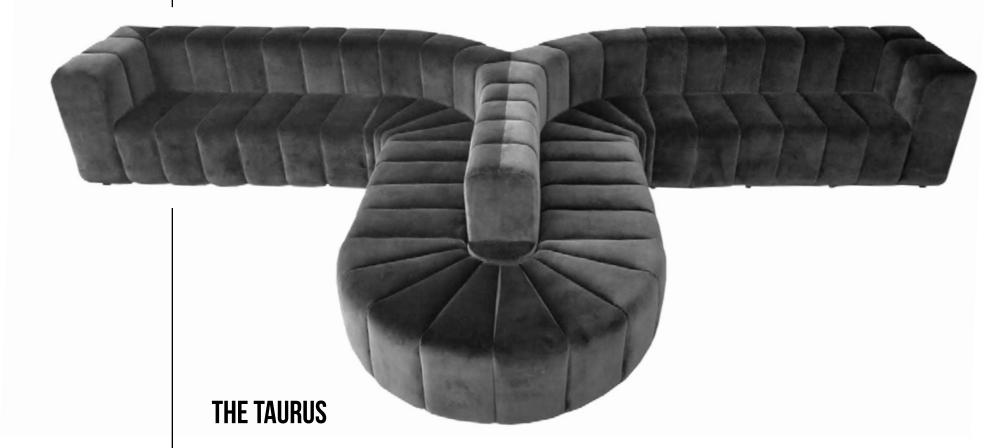

## THE CUBO TALL

The Cubo Tall is a detailed version of the Cubo ottoman, bringing added height and seams to the original design.

LOCATION: **ADIDAS/LA** 

The Taurus is a channeled sectional built to your specifications. Medium density foam gives a sturdy seat made for frequent traffic.