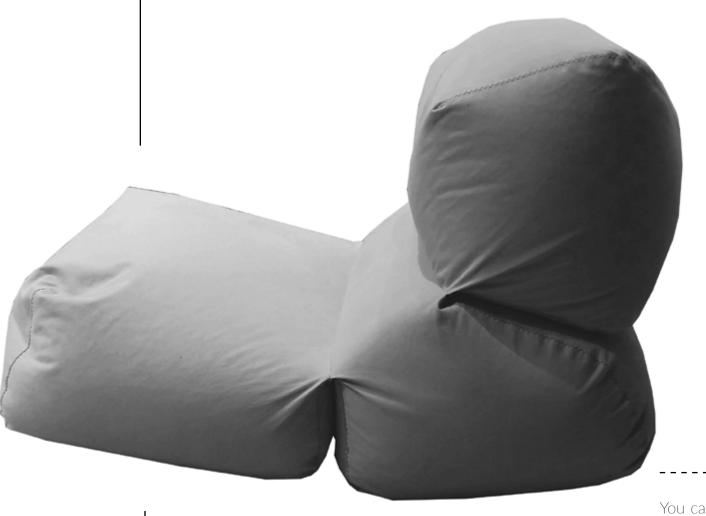

#### **THE XAVIER**

Sublime lines, detailed custom stitching and structure give this piece a more contemporary feel.

**MELLO** 

You can always find that comfy position in this Mello Pouf. The 3 point angle ads a fun twist of design to the classic pouf along with support to anyone with back trouble or sensory issues.