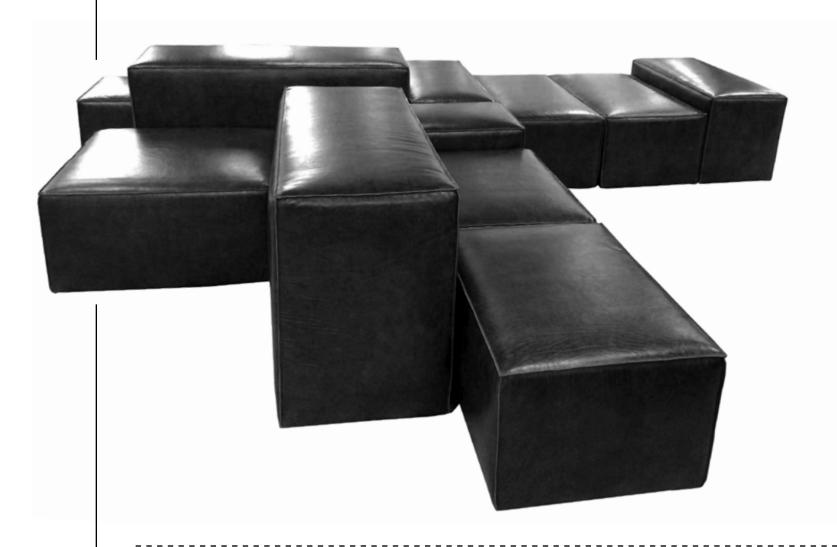

The Maze gives you the freedom to design an elegant and comfortable sectional according to your individual size and needs. Its pulled upholstery along with firm inserts allow a more sleek look.

This tile-like look allows for a more relaxed and casual atmosphere. The softer cushions, lower seating and interchangeable size & fabric provides a array of design capabilities. For Outdoor or Indoor use.