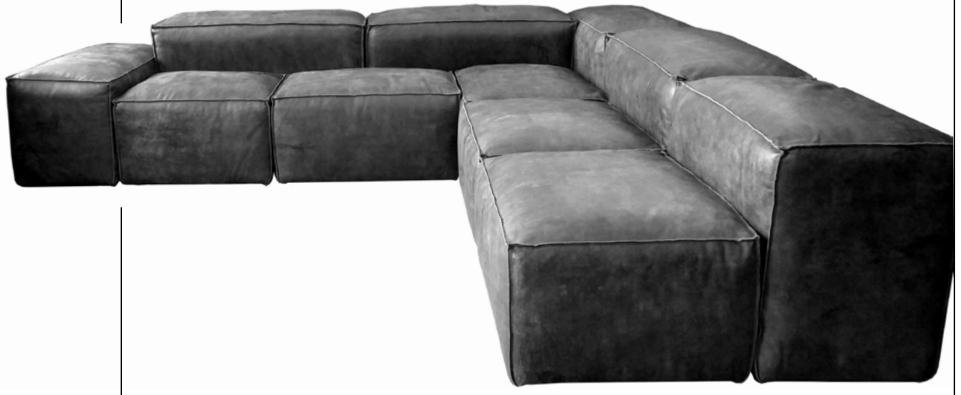

The Maze gives you the freedom to design an elegant and comfortable sectional according to your individual size and needs. Its pulled upholstery along with firm inserts allow a more sleek look.

This tile-like look allows for a more relaxed and casual atmosphere. The softer cushions, lower seating and interchangeable size & fabric provides a array of design capabilities. For Outdoor or Indoor use.