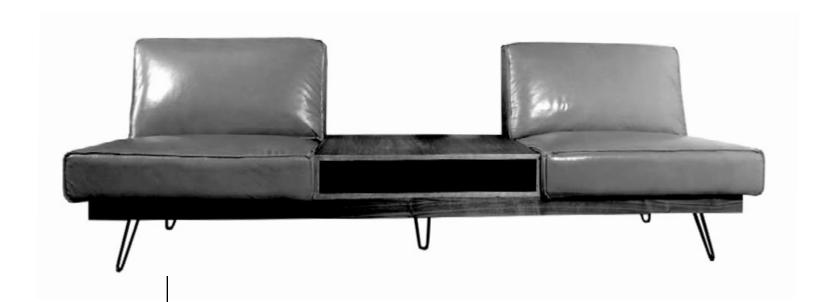

#### THE RETRO

A vintage inspired sofa with loop shaped legs, wooden platform and a center table with a spot for magazines, it is the perfect piece for a waiting area, lounge room or office.

Contact Info