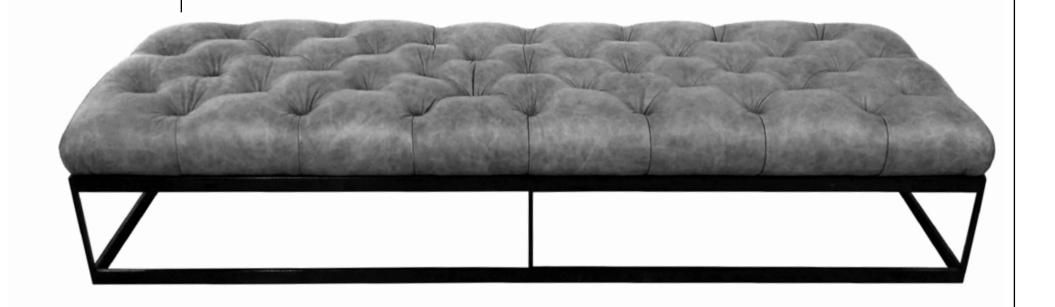

#### THE HONEYCOMB

The HoneyComb doubles as a ottoman for sectionals or sofas, yet the rectangular shape can also be used as a bench. A blackened steel frame and tufted top are an added bonus to the practical piece.