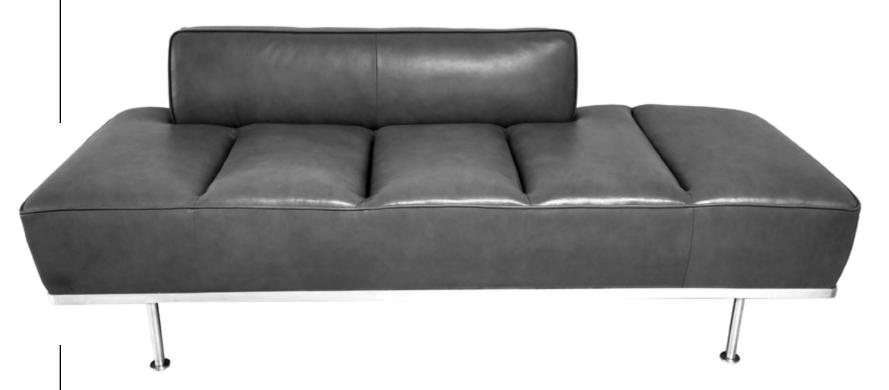

#### THE STRETCH

This sofa, suited to its name, allows you to stretch out and relax on its wide, deep & low seats.