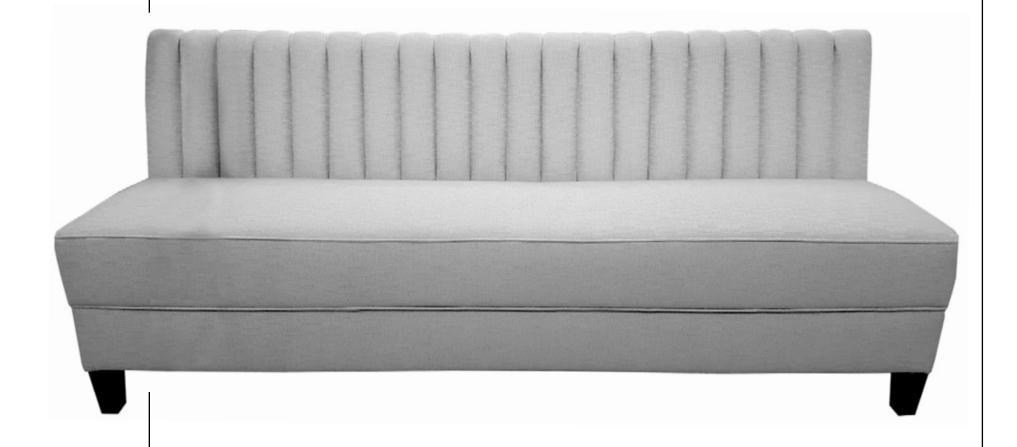

#### THE BALDWIN

The Baldwin banquette, with its piano keys look-alike back promote poise with its firm seat and a splash of whimsical design.