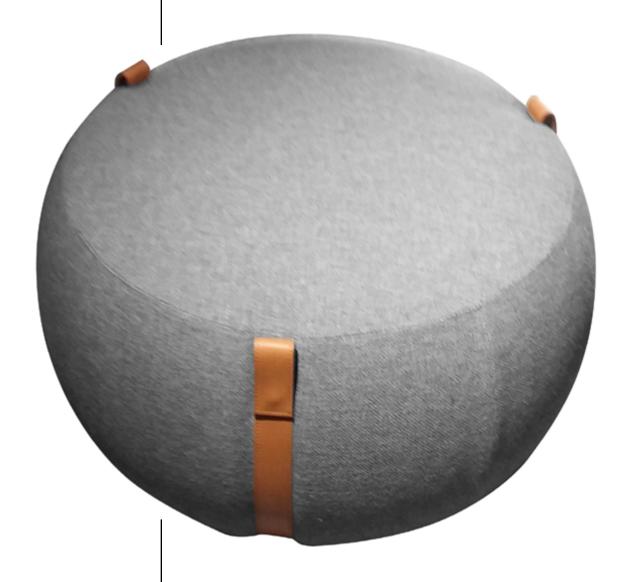

## **CUPOLA OTTOMAN**

This unique, dome shaped ottoman along with its leather straps gives a hint of modern and sophisticated design.