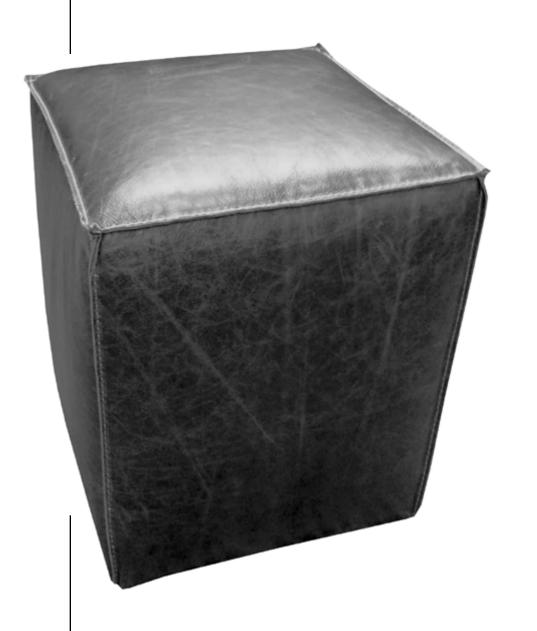

#### **CUBO OTTOMAN**

The Cubo ottoman has tapered lines and knife edge details which enhance its seamless wrapped fabric effect. This design creates an edgy sharp look with the comfort of a classic ottoman.