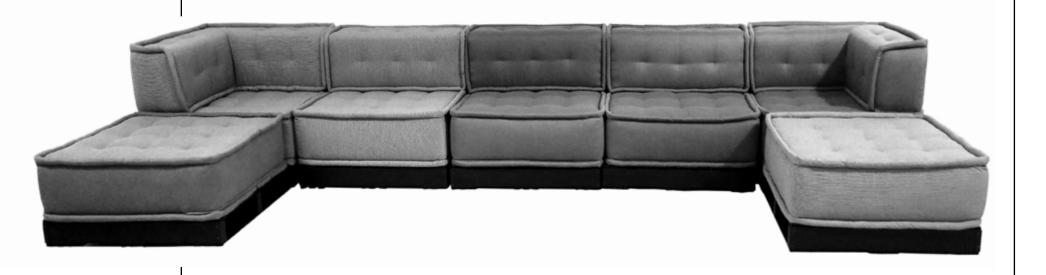

The Maze gives you the freedom to design an elegant and comfortable sectional according to your individual size and needs. Its pulled upholstery along with firm inserts allow a more sleek look.

This tile-like look allows for a more relaxed and casual atmosphere. The softer cushions, lower seating and interchangeable size & fabric provides a array of design capabilities. For Outdoor or Indoor use.