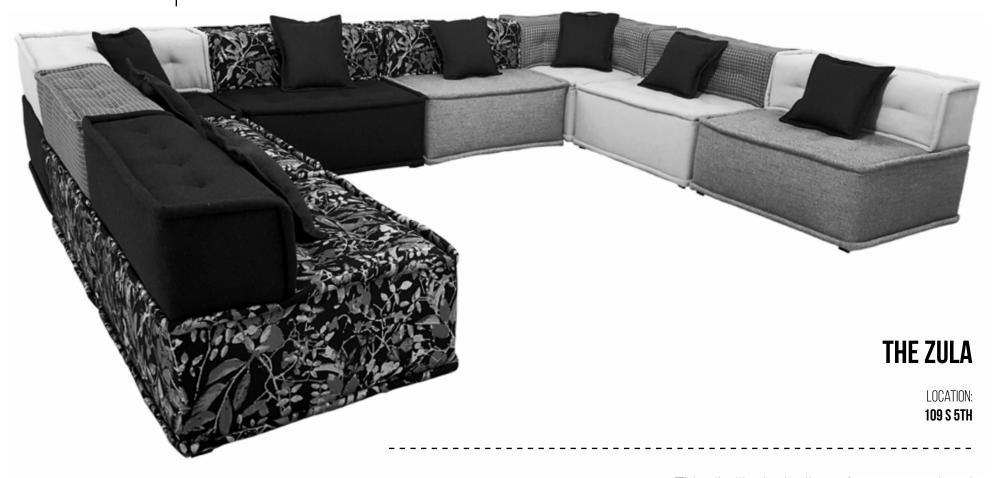

#### **ZULA CHIC**

LOCATION:

240 BEDFORD/OUTDOORS

A thick rounded welting to each individual cushion and the raised water-resistant platform base gives an added Chic design to the classic Zula piece.

Available for outdoor and indoor use.