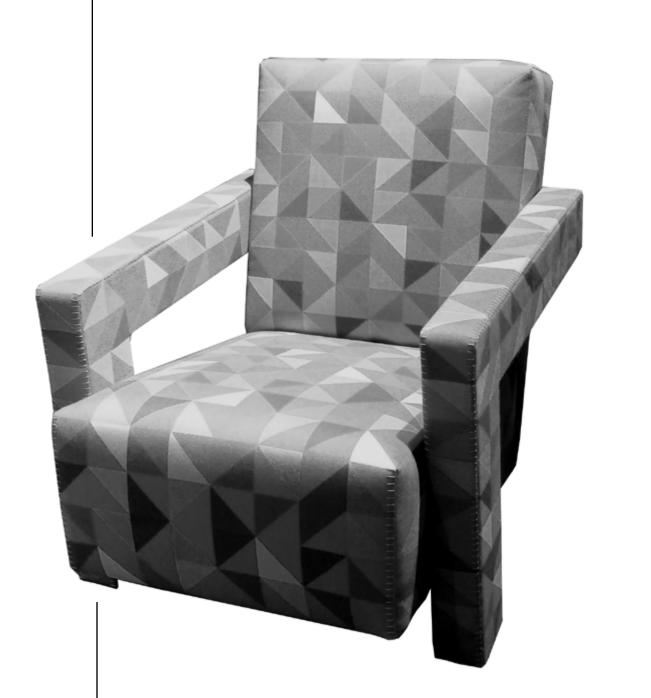

utiful masterpiece of comfort.



## **TUBO OTTOMAN**

LOCATION: **110 WALL ST.** 

I IO WALL SI.

The Tubo is an ottoman that ads a flash of modern design with the simplicity of a tall oval shape.



## THE LEVEL

LOCATION: **18TH ST. HQ** 

A clean and straightforward bench with a wooden base. The arms-less loose cushions allow for freedom of firmness and dimension.



#### **CUBO OTTOMAN**

The Cubo ottoman has tapered lines and knife edge details which enhance its seamless wrapped fabric effect. This design creates an edgy sharp look with the comfort of a classic ottoman.



**BOULDER SINGLE** 

The Boulder Single is the start line of the Boulder Sectional. This design was built on wheels to provide the ease of moving a sectional from one location to the next according to your needs.



#### **THE XAVIER**

Sublime lines, detailed custom stitching and structure give this piece a more contemporary feel.



**MELLO** 

You can always find that comfy position in this Mello Pouf. The 3 point angle ads a fun twist of design to the classic pouf along with support to anyone with back trouble or sensory issues.



#### THE PLANK

LOCATION: **33 IRVING** 

The modern Plank piece fits nicely in small offices or lounge areas.

The sleek, fitted upholstery design together with the steel base creates a clean look.



#### **ZULA CHIC**

LOCATION:

240 BEDFORD/OUTDOORS

A thick rounded welting to each individual cushion and the raised water-resistant platform base gives an added Chic design to the classic Zula piece.

Available for outdoor and indoor use.



#### THE HONEYCOMB

The H