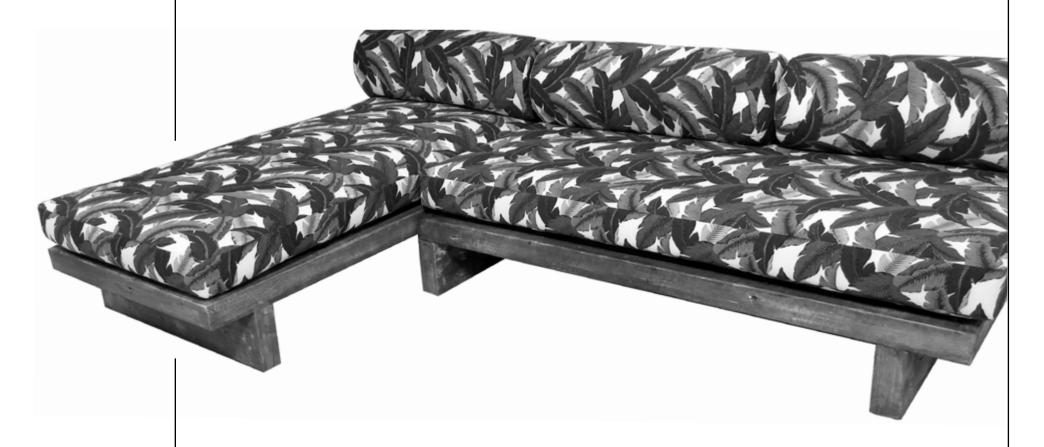

## THE LEVEL

LOCATION: **18TH ST. HQ** 

A clean and straightforward bench with a wooden base. The arms-less loose cushions allow for freedom of firmness and dimension.