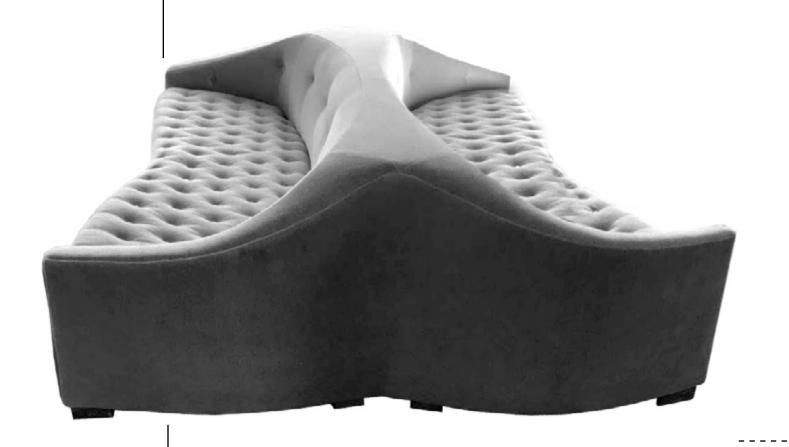

#### THE BALDWIN

The Baldwin banquette, with its piano keys look-alike back promote poise with its firm seat and a splash of whimsical design.