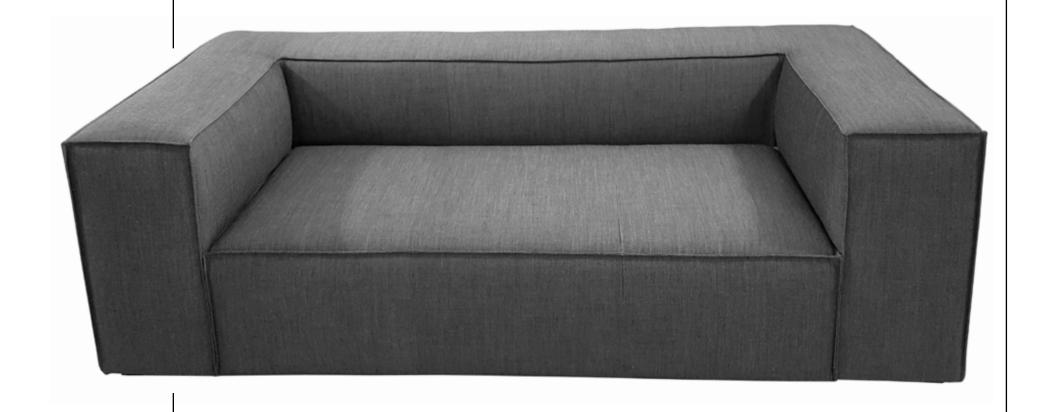

r clientele is looking for.

These attributes, along with our level of professionalism, quality and personal touch guarantee the completion of each individual project with the highest level of excellence.

www.drsofa.com

1-888-8DRSOFA (377-632) 148 71st St, Guttenberg, NJ



The Maze gives you the freedom to design an elegant and comfortable sectional according to your individual size and needs. Its pulled upholstery along with firm inserts allow a more sleek look.



This tile-like look allows for a more relaxed and casual atmosphere. The softer cushions, lower seating and interchangeable size & fabric provides a array of design capabilities. For Outdoor or Indoor use.



#### THE STRETCH

This sofa, suited to its name, allows you to stretch out and relax on its wide, deep & low seats.



#### **SIESTA**

The soft upholstery with the deep seat of this sofa is the perfect place to take a nap or a... Siesta



#### THE SLEIGH

The Sleigh shaped arms are the key factor in this elegant sofa design. Thick, soft cushions complete this design to perfection.



#### THE BALDWIN

The Baldwin banquette, with its piano keys look-alike back promote poise with its firm seat and a splash of whimsical design.



#### THE ISLE

LOCATION: **ASTORIA/QUEENS** 

A perfect piece for the center of a room, lobby or recreation area. Our custom stitching options can turn this simple design into a beautiful masterpiece of comfort.



## **TUBO OTTOMAN**

LOCATION: **110 WALL ST.** 

I IO WALL SI.

The Tubo is an ottoman that ads a flash of modern design with the simplicity of a tall oval shape.