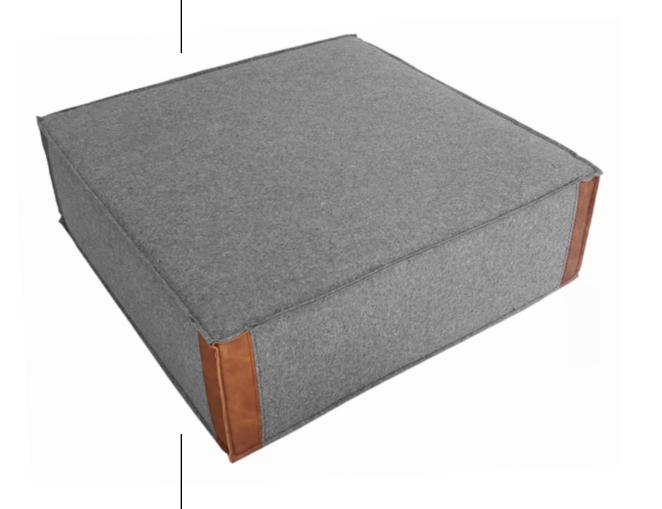

## **PIAZZA FLOOR**

The perfect leather strips and raw edges add a touch of country to this modern, square shaped floor pillow.