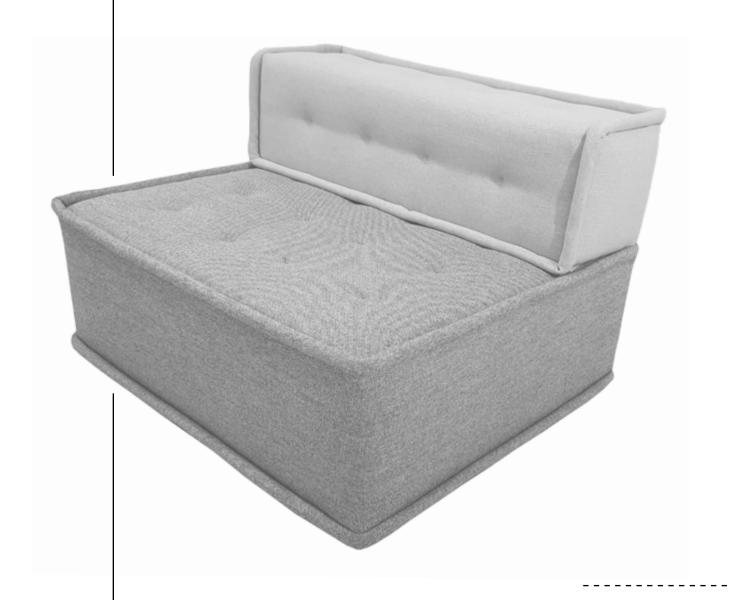

#### THE HONEYCOMB

The HoneyComb doubles as a ottoman for sectionals or sofas, yet the rectangular shape can also be used as a bench. A blackened steel frame and tufted top are an added bonus to the practical piece.