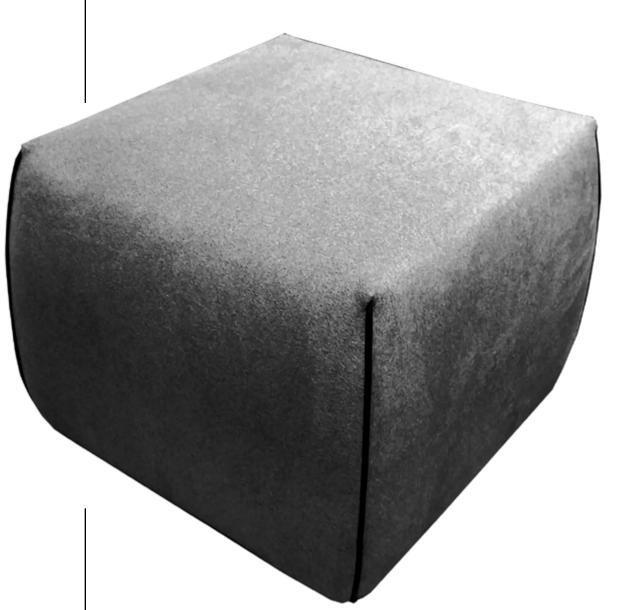

#### **CUBO OTTOMAN**

The Cubo ottoman has tapered lines and knife edge details which enhance its seamless wrapped fabric effect. This design creates an edgy sharp look with the comfort of a classic ottoman.