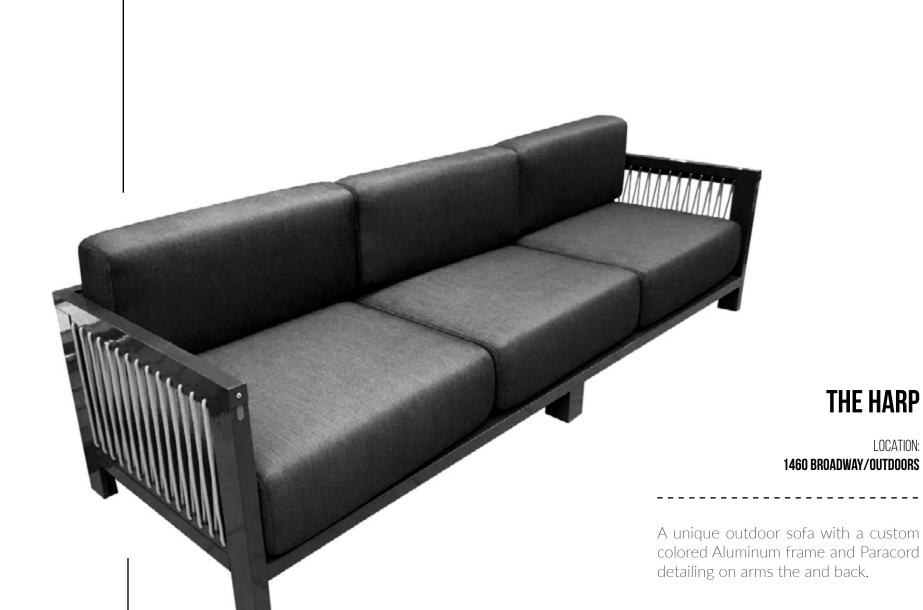

## THE CUBO TALL

The Cubo Tall is a detailed version of the Cubo ottoman, bringing added height and seams to the original design.

LOCATION: **ADIDAS/LA** 

The Taurus is a channeled sectional built to your specifications. Medium density foam gives a sturdy seat made for frequent traffic.