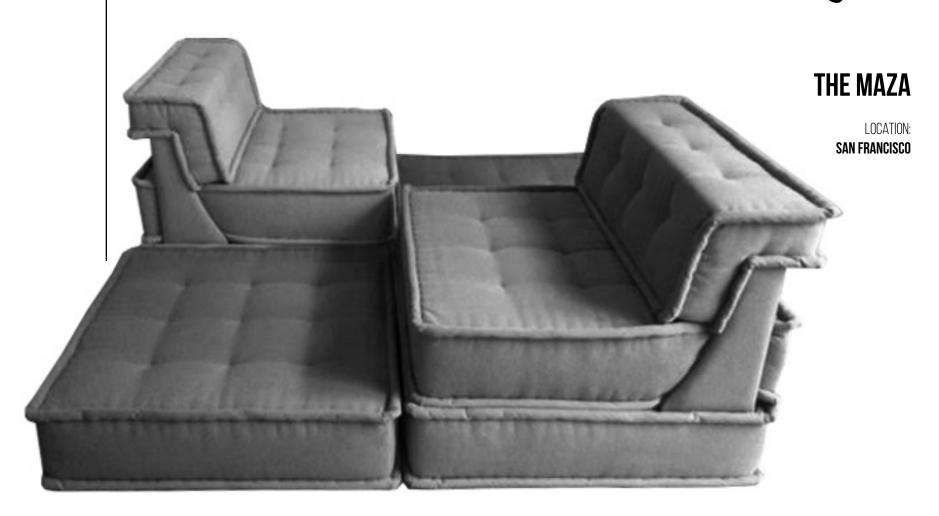

The MaZa provides you with an abundance of configuration options, while promoting a relaxing floor experience.

The "Z" shape design adds a sharper edge to the basic tile-like cushion.