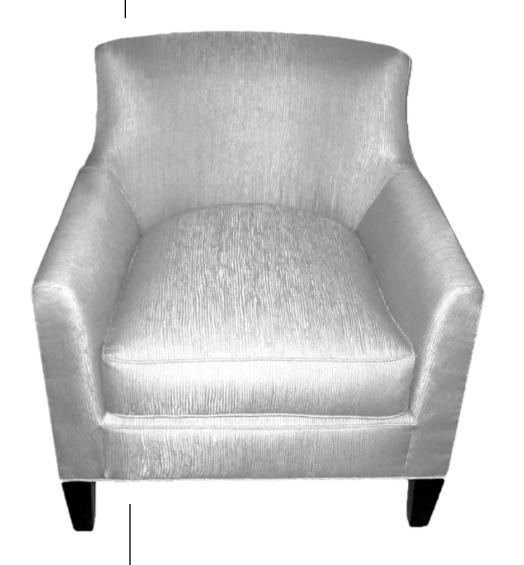

## **THE LOUIS**

This vintage armchair brings simplicity with a hint of style to any workspace or home.

**GEMINI** 

Back to back style and poise is instilled in this tufted masterpiece. It's wide arms and double tufted backs brings a whole new meaning to design.