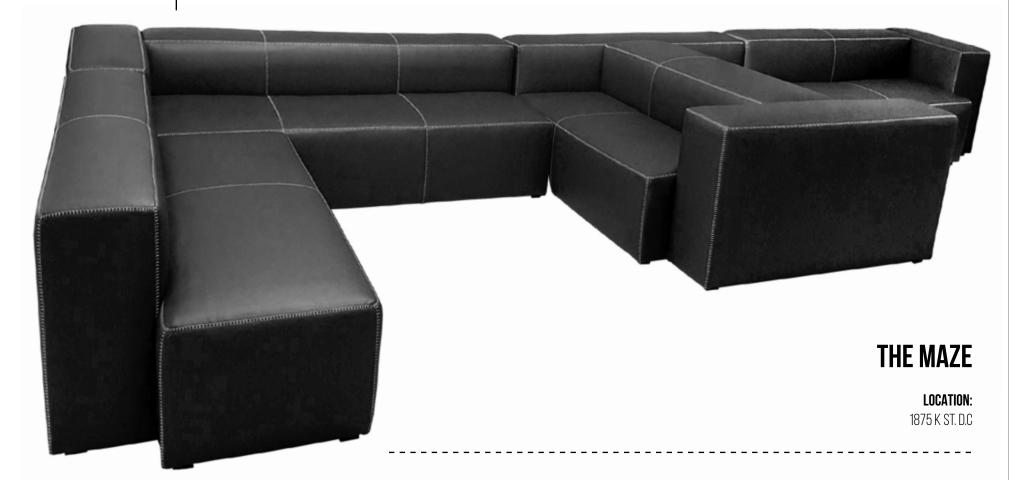

The Maze gives you the freedom to design an elegant and comfortable sectional according to your individual size and needs. Its pulled upholstery along with firm inserts allow a more sleek look.

This tile-like look allows for a more relaxed and casual atmosphere. The softer cushions, lower seating and interchangeable size & fabric provides a array of design capabilities. For Outdoor or Indoor use.